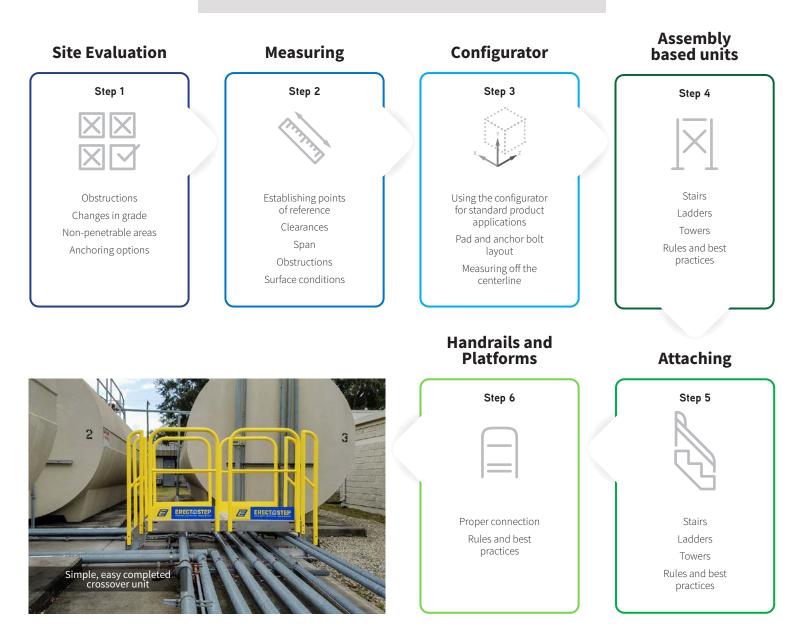

### **Training Agenda**

Site Evaluation Measuring Configurator Assembling base units Attaching extension units to base units Platforms and handrails Tips/Best Practices