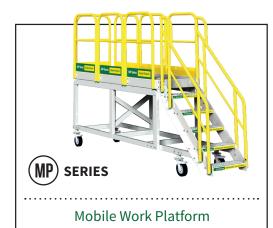

## **4 MODELS**

To fit any access need.

Four precision engineered industrial models minimize physical exertion and risk of injury. Workers gain safe access and fall protection plus greater productivity. If your elevated workspace is more complex, let us fabricate custom mobile platforms and stairs. All RollaStep® mobile stairs and platforms are easy to maneuver and sturdy to help you get the job done easier, faster and safer.