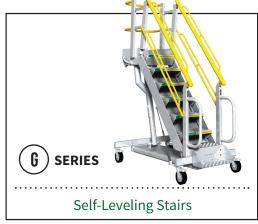

## **Mobile Work Platforms & Stairs**

RollaStep® rolling stairs and mobile work platforms vary based on your application. They're easily customized for added operational efficiency in manufacturing plants or improved workplace safety in aviation maintenance.

## **4 MODELS**

To fit any access need.

Four precision engineered industrial models minimize physical exertion and risk of injury. Workers gain safe access and fall protection plus greater productivity. If your elevated workspace is more complex, let us fabricate custom mobile platforms and stairs. All RollaStep® mobile stairs and platforms are easy to maneuver and sturdy to help you get the job done easier, faster and safer.