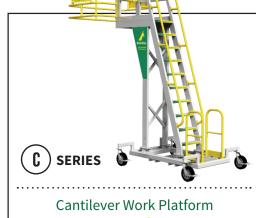

## **4 MODELS**

To fit any access need.

Four precision engineered industrial models minimize physical exertion and risk of injury. Workers gain safe access and fall protection plus greater productivity. If your elevated workspace is more complex, let us fabricate custom mobile platforms and stairs. All RollaStep® mobile stairs and platforms are easy to maneuver and sturdy to help you get the job done easier, faster and safer.