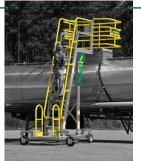

## **Mobile Work Platforms & Stairs**

RollaStep® rolling stairs and mobile work platforms vary based on your application. They're easily customized for added operational efficiency in manufacturing plants or improved workplace safety in aviation maintenance.

## **4 MODELS**

To fit any access need.

Four precision engineered industrial models minimize physical exertion and risk of injury. Workers gain safe access and fall protection plus greater productivity. If your elevated workspace is more complex, let us fabricate custom mobile platforms and stairs. All RollaStep® mobile stairs and platforms are easy to maneuver and sturdy to help you get the job done easier, faster and safer.