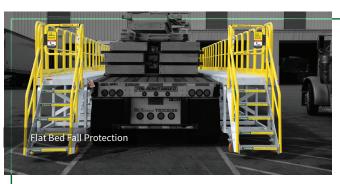

## **Mobile Work Platforms & Stairs**

RollaStep® rolling stairs and mobile work platforms vary based on your application. They're easily customized for added operational efficiency in manufacturing plants or improved workplace safety in aviation maintenance.

## **4 MODELS**

To fit any access need.

Four precision engineered industrial models minimize physical exertion and risk of injury. Workers gain safe access and fall protection plus greater productivity. If your elevated workspace is more complex, let us fabricate custom mobile platforms and stairs. All RollaStep® mobile stairs and platforms are easy to maneuver and sturdy to help you get the job done easier, faster and safer.