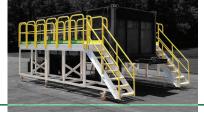

## **Mobile Work Platforms & Stairs**

RollaStep® rolling stairs and mobile work platforms vary based on your application. They're easily customized for added operational efficiency in manufacturing plants or improved workplace safety in aviation maintenance.

## **4 MODELS**

To fit any access need.

Four precision engineered industrial models minimize physical exertion and risk of injury. Workers gain safe access and fall protection plus greater productivity. If your elevated workspace is more complex, let us fabricate custom mobile platforms and stairs. All RollaStep® mobile stairs and platforms are easy to maneuver and sturdy to help you get the job done easier, faster and safer.