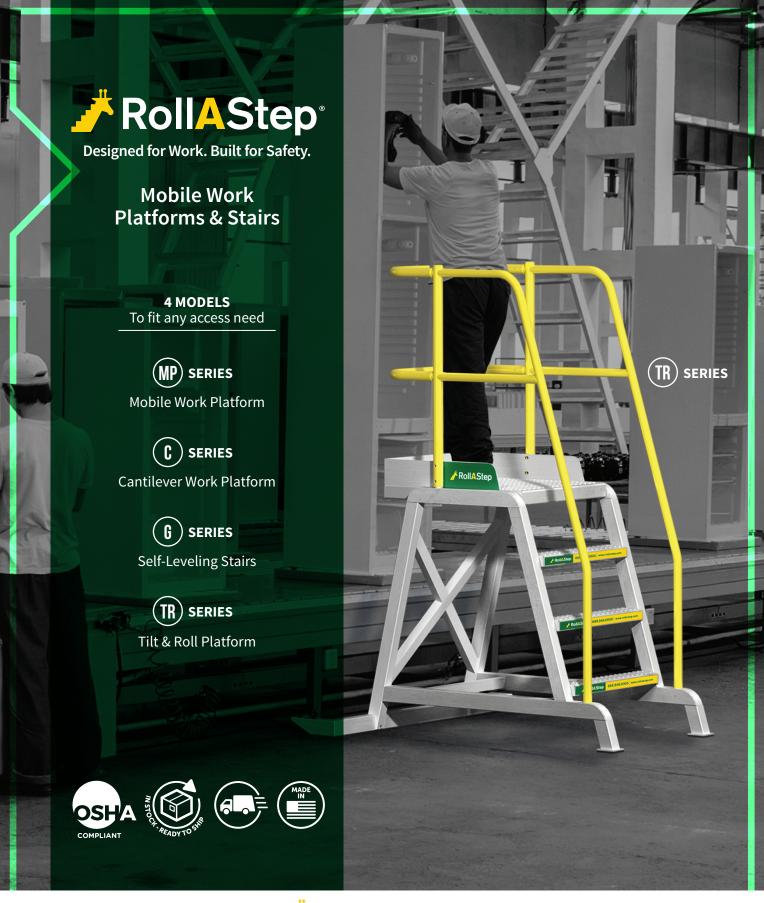

## **Mobile Work Platforms & Stairs**

RollaStep® rolling stairs and mobile work platforms vary based on your application. They're easily customized for added operational efficiency in manufacturing plants or improved workplace safety in aviation maintenance.

## **4 MODELS**

To fit any access need.

Four precision engineered industrial models minimize physical exertion and risk of injury. Workers gain safe access and fall protection plus greater productivity. If your elevated workspace is more complex, let us fabricate custom mobile platforms and stairs. All RollaStep® mobile stairs and platforms are easy to maneuver and sturdy to help you get the job done easier, faster and safer.