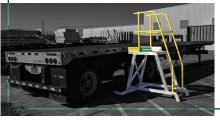

## **Mobile Work Platforms & Stairs**

RollaStep® rolling stairs and mobile work platforms vary based on your application. They're easily customized for added operational efficiency in manufacturing plants or improved workplace safety in aviation maintenance.

## **4 MODELS**

To fit any access need.

Four precision engineered industrial models minimize physical exertion and risk of injury. Workers gain safe access and fall protection plus greater productivity. If your elevated workspace is more complex, let us fabricate custom mobile platforms and stairs. All RollaStep® mobile stairs and platforms are easy to maneuver and sturdy to help you get the job done easier, faster and safer.