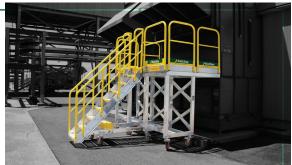

## **Mobile Work Platforms & Stairs**

RollaStep® rolling stairs and mobile work platforms vary based on your application. They're easily customized for added operational efficiency in manufacturing plants or improved workplace safety in aviation maintenance.

## **4 MODELS**

To fit any access need.

Four precision engineered industrial models minimize physical exertion and risk of injury. Workers gain safe access and fall protection plus greater productivity. If your elevated workspace is more complex, let us fabricate custom mobile platforms and stairs. All RollaStep® mobile stairs and platforms are easy to maneuver and sturdy to help you get the job done easier, faster and safer.