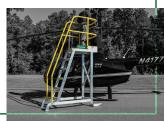

## **Mobile Work Platforms & Stairs**

RollaStep® rolling stairs and mobile work platforms vary based on your application. They're easily customized for added operational efficiency in manufacturing plants or improved workplace safety in aviation maintenance.

## **4 MODELS**

To fit any access need.

Four precision engineered industrial models minimize physical exertion and risk of injury. Workers gain safe access and fall protection plus greater productivity. If your elevated workspace is more complex, let us fabricate custom mobile platforms and stairs. All RollaStep® mobile stairs and platforms are easy to maneuver and sturdy to help you get the job done easier, faster and safer.