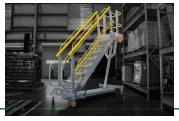

## **Mobile Work Platforms & Stairs**

RollaStep® rolling stairs and mobile work platforms vary based on your application. They're easily customized for added operational efficiency in manufacturing plants or improved workplace safety in aviation maintenance.

## **4 MODELS**

To fit any access need.

Four precision engineered industrial models minimize physical exertion and risk of injury. Workers gain safe access and fall protection plus greater productivity. If your elevated workspace is more complex, let us fabricate custom mobile platforms and stairs. All RollaStep® mobile stairs and platforms are easy to maneuver and sturdy to help you get the job done easier, faster and safer.