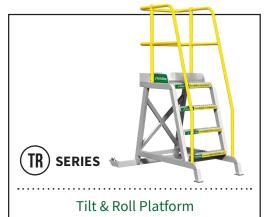

## **4 MODELS**

To fit any access need.

Four precision engineered industrial models minimize physical exertion and risk of injury. Workers gain safe access and fall protection plus greater productivity. If your elevated workspace is more complex, let us fabricate custom mobile platforms and stairs. All RollaStep® mobile stairs and platforms are easy to maneuver and sturdy to help you get the job done easier, faster and safer.