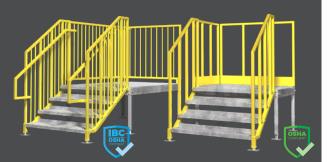

## OSHA & IBC COMPLIANT PORTABLE METAL STAIRS PORTABLE STAIR UNITS

E ERECTASTEP

OSHA

- Choose from OSHA or IBC compliant models
- Rugged, powder coated and galvanized steel construction
- Available in 7 sizes from 28"- 63"
- Adjustable leg height for varied grades

- IBC compliant metal stair system
- Bolt together construction
- No welding required
- Ships flat packed for
- lower shipping cost

ASSEMBLES AND INSTALLS FAST ARCHITECTURAL STAIR KITS

MONO STRINGER STAIR KIT