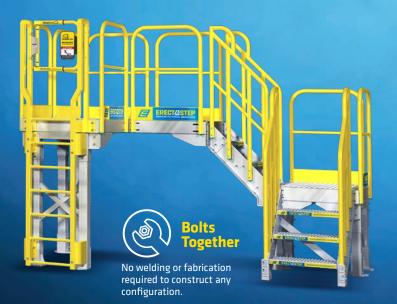

#### Modular Work Platform and Cross Over Stairs

ErectAStep quickly configures to gain safe access for maintenance and crossover applications for pipes, dike walls and other obstructions. Three platforms together provide up to 9' of linear clearance, without a tower support required. All pre-engineered and OSHA compliant. No fabrication required.

# ERECTASTEP<sup>®</sup>