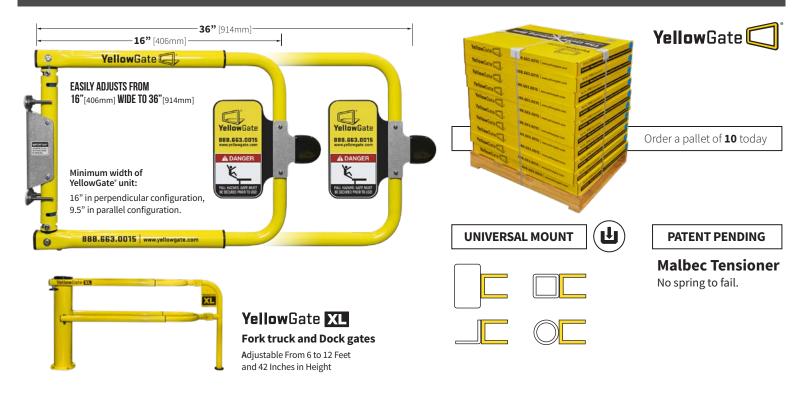

#### VELLOWGATE" FALL PROTECTION THE MOST ADJUSTABLE SWING GATE AVAILABLE

обра 🗊 🚳 🖛

- Universal mount for easy installation

   no additional parts to order
- Helps meet OSHA regulations
- Durable built to last indoors and out
- In-stock and ready-to-ship