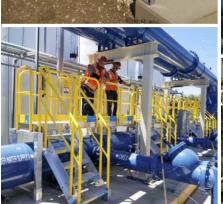

#### Modular Work Platform and Cross Over Stairs

ErectAStep quickly configures to gain safe access for maintenance and crossover applications for pipes, dike walls and other obstructions. Three platforms together provide up to 9' of linear clearance, without a tower support required. All pre-engineered and OSHA compliant. No fabrication required.