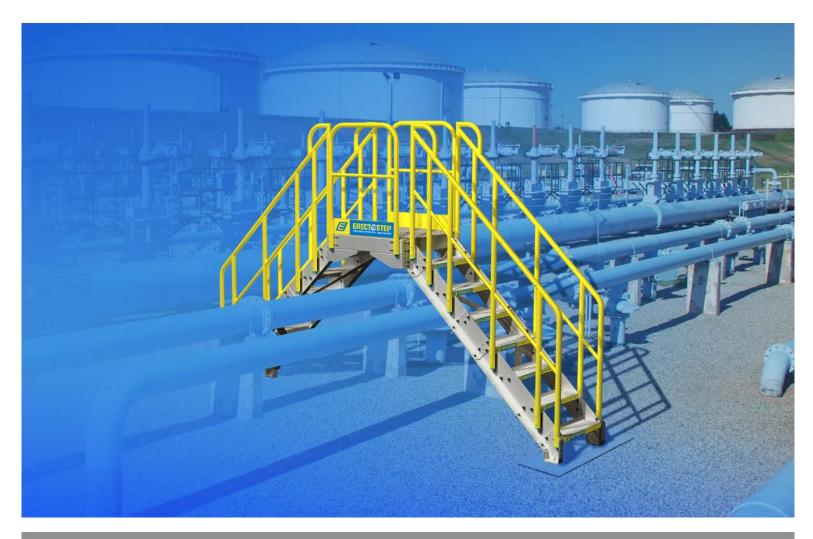

#### Modular Work Platform and Cross Over Stairs

ErectAStep quickly configures to gain safe access for maintenance and crossover applications for pipes, dike walls and other obstructions. Three platforms together provide up to 9' of linear clearance, without a tower support required. All pre-engineered and OSHA compliant. No fabrication required.