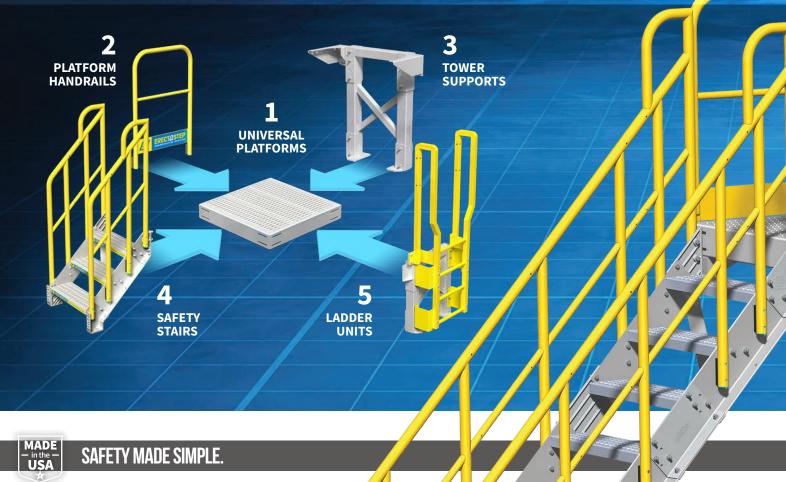

INDUSTRIAL STAIRS



#### ARCHITECTURAL STAIRS

ERECTASTEP World's Largest Stair Manufacturer



#### COMMERCIAL STAIRS







YellowGate 🚭

# FASTER AND EASIER THAN CUSTOM FABRICATION

#### Modular Work Platform and Cross Over Stairs

ErectAStep quickly configures to gain safe access for maintenance and crossover applications for pipes, dike walls and other obstructions. Three platforms together provide up to 9' of linear clearance, without a tower support required. All pre-engineered and OSHA compliant. No fabrication required.



# ERECTASTEP<sup>®</sup>

### **5 Main Components Unlimited Configurations.**



#### WHY BUY ERECTASTEP?

- ✓ 1. Quick bolt-together assembly for easy installation
- 🧭 2. Real time design and estimation
- **W** 3. Pre-engineered components
- 🧭 4. Fully engineered and OSHA compliant
- **9** 5. In stock and ready to ship!

ERECTASTE

ErectaStep<sup>®</sup> Configurator

Visit us online to schedule an appointment for an on-site consultation to fit your specific needs.

**ERECTASTEP** 

#### PERFECTASTEP

#### Customized Industrial stairs and Work Platforms for ANY Application

- Improved productivity
- Reduced risk of injury from slips, trips and falls
- Solves complicated custom access problems

For more information **PerfectAStep.com** 

## OSHA & IBC COMPLIANT PORTABLE METAL STAIRS PORTABLE STAIR UNITS

E ERECTASTEP

OSHA

- Choose from OSHA or IBC compliant models