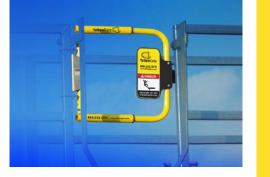

#### VELLOWGATE" FALL PROTECTION THE MOST ADJUSTABLE SWING GATE AVAILABLE

обра 🗊 🚳 🖛

- Universal mount for easy installation

   no additional parts to order
- Helps meet OSHA regulations
- Durable built to last indoors and out
- In-stock and ready-to-ship